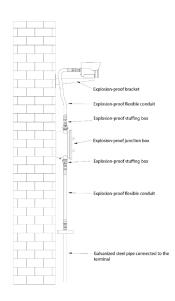

The explosion-proof camera is for explosion-proof industrial monitoring. It is mainly used in dangerous environments with explosive gas and dust in the petrochemical industry, such as oil fields, drilling platforms, oil pipelines, oil refineries, chemical plants, explosives warehouses.