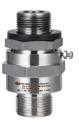

## ZAEX02 ZAEX02\_Explosion-proof Stuffing Box

- · Stainless steel 316L
- $\cdot$  Outlet hole specification: M25 × 1.5-G3/4
- $\cdot$  Explosion-proof mark: II 2 G Ex db IIC Gb, II 2 D Ex tb IIIC Db; Ex db IIC Gb, Ex tb IIIC Db
- · IP68 rated