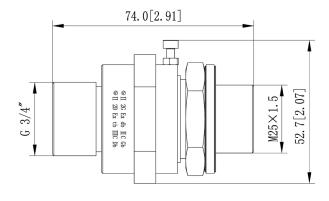

| Dimonsions | [ | linch | h |
|------------|---|-------|---|
| Dimensions |   | men   | J |

## Application

| Certification         |                                                                                       |
|-----------------------|---------------------------------------------------------------------------------------|
| Certifications        | ATEX: II 2 G Ex db IIC Gb, II 2 D Ex tb IIIC Db<br>IECEx: Ex db IIC Gb, Ex tb IIIC Db |
| Environment           |                                                                                       |
| Operating Temperature | -45°C to +100°C (-49°F to 212°F)                                                      |
| Operating Humidity    | ≤ 95%                                                                                 |
| Protection            | IP68                                                                                  |
| Structure             |                                                                                       |
| Casing                | SUS316L                                                                               |
| Product Dimensions    | 74 mm × Φ52.67 mm (2.91" × Φ2.07")                                                    |
| Net Weight            | 0.3 kg (0.66 lb)                                                                      |
| Gross Weight          | 0.4 kg (0.88 lb)                                                                      |